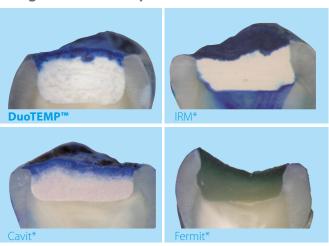

## ▶ Marginal Seal Comparison

Cross-sectioned extracted human molars were filled with cured DuoTEMP and then immersed in methylene blue dye to determine the marginal sealing properties. DuoTEMP demonstrated excellent sealing properties. Source: internal data