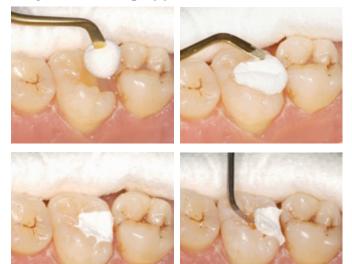

## Easy, time saving application

One component without mixing. Good retention in the cavity. Easy removal.